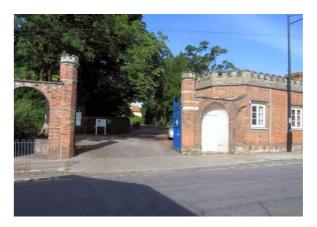

The Castle stands in its own grounds behind a high wall and is NOT visible from the road. The main entrance on St Andrew's Street South is shared with that of St Benedict's Catholic School – Turn in through the gated entrance and take the right-hand fork, up the drive to the car park and Reception.