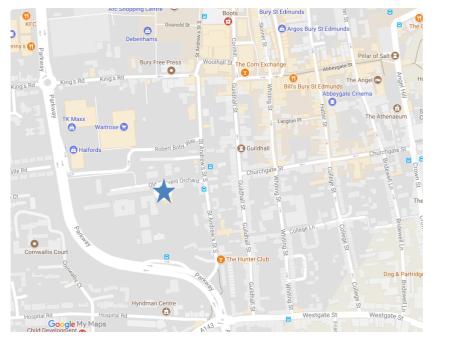

The Castle stands in its own grounds behind a high wall and is NOT visible from the road. The main entrance on St Andrew's Street South is shared with that of St Benedict's Catholic School – Turn in through the gated entrance and take the right-hand fork, up the drive to the car park and Reception.

Nearby points of reference are Halfords, Waitrose and Greene & Greene (rear entrance).

NB: SatNav users should enter the address – 33 St Andrew's Street South, NOT the postcode which will direct you in to Old Convent Orchard (adjacent to St Andrew's Castle).