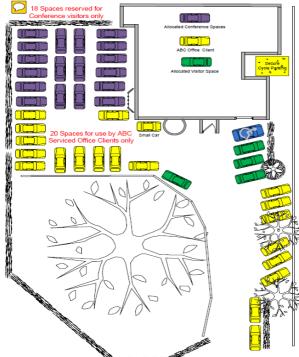

Please park in the carparking spaces to the left of the entrance that are reserved for conference visitors. (purple car parking spaces as shown above)